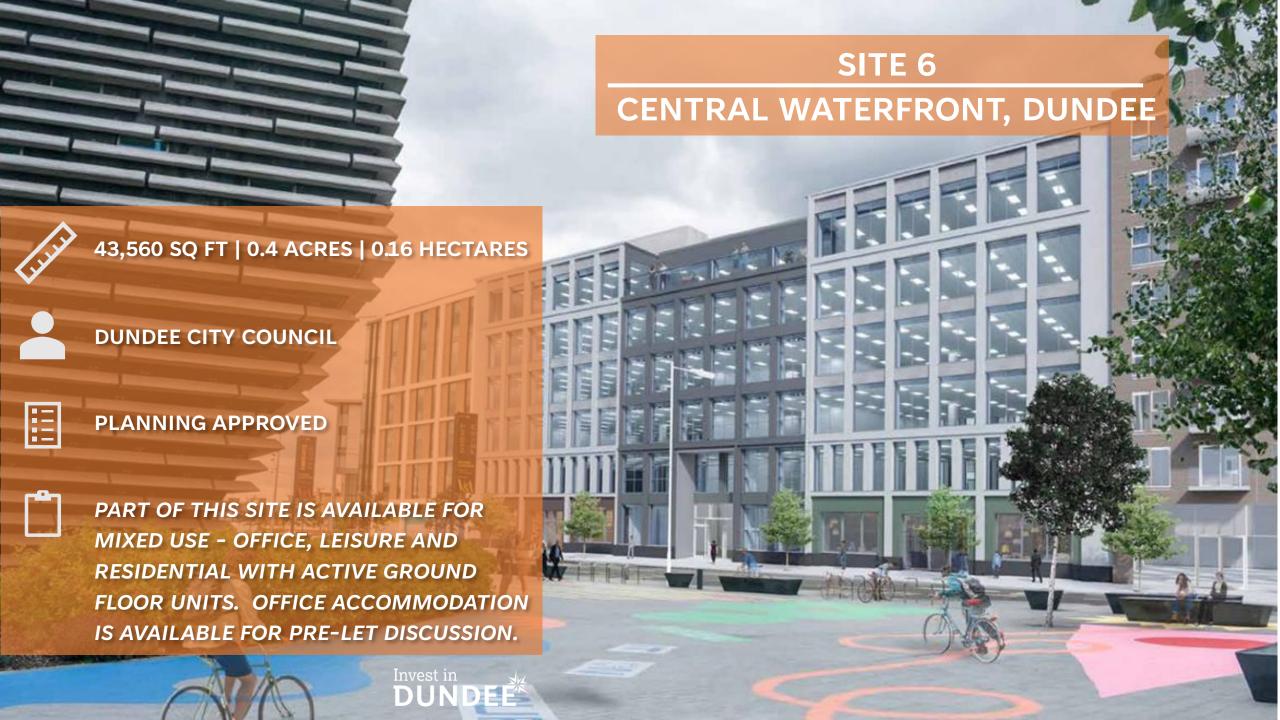

TANT BETWEEN EDINBURGH TO THE SOUTH** (60 MILES) AND ABERDEEN TO THE NORTH (65 MILES), BENEFITING FROM EXCELLENT ROAD AND RAIL CONNECTIONS.





**5.60 ACRES | 2.27 HECTARES** 



**DUNDEE CITY COUNCIL** 



**CLASSES 4, 5 & 6** 



**DEVELOPMENT LAND FOR SALE** 



AL KAY | ASSET MANAGEMENT & DEVELOPMENT

ALASTAIR.KAY@DUNDEECITY.GOV.UK

01382 434658/07507 887123



THE SITE IS LOCATED ADJACENT TO THE A90
PRINCIPLE DUAL CARRIAGE WAY ROUTE BETWEEN
DUNDEE AND ABERDEEN







100 ACRES | 40.46 HECTARES



**DUNDEE CITY COUNCIL** 



**CLASSES 4, 5 & 6** 



DEVELOPMENT LAND FOR SALE



AL KAY | ASSET MANAGEMENT & DEVELOPMENT

ALASTAIR.KAY@DUNDEECITY.GOV.UK 01382 434658/07507 887123



THE SITE IS LOCATED ADJACENT TO THE A90
PRINCIPLE DUAL CARRIAGE WAY ROUTE BETWEEN
DUNDEE AND ABERDEEN











211,404 SQ FT



MICHELIN SCOTLAND INNOVATION PARC



**CLASSES 4, 5 & 6** 



AVAILABLE

**RYDEN** 

NEIL.MCALLISTER@RYDEN.CO.UK



0131 4733212/ 07831 610721

WESTPORT PROPERTIES

FERGUS@WESTPORTPROPERTY.CO.UK

01382 225517 / 07900 474406



THIS SITE IS HAS THE CAPABILITY FOR SUB-DIVISION













PRIVATELY OWNED



**CLASSES 4, 5 & 6** 



AVAILABLE



WESTPORT PROPERTIES

ADAM@WESTPORTPROPERTY.CO.UK

🥡 dpd

01382 225517 | 07818787874



THE SITE IS LOCATED TO THE NORTH OF THE A92
PRINCIPLE DUAL CARRIAGE WAY ROUTE BETWEEN
DUNDEE AND ARBROATH



M⊕TALtech uk



## LABORATORY BUILDING GEMINI CRESCENT, DUNDEE





12,110 SQ FT



**DUNDEE CITY COUNCIL** 



Classes 4, 5 & of the Town and Country Planning (Use Classes) (Scotland) Order 1997



AVAILABLE ON A TENANT FULL REPAIRING A