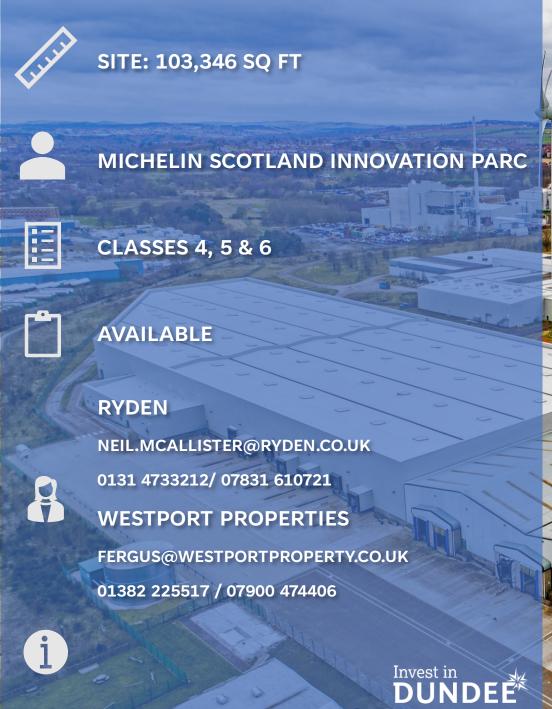

ALASTAIR.KAY@DUNDEECITY.GOV.UK 01382 434658/07507 887123

THE SITE IS LOCATED ADJACENT TO THE A90
PRINCIPLE DUAL CARRIAGE WAY ROUTE BETWEEN
DUNDEE AND ABERDEEN

211,404 SQ FT

MICHELIN SCOTLAND INNOVATION PARC

**CLASSES 4, 5 & 6** 

AVAILABLE

**RYDEN** 

NEIL.MCALLISTER@RYDEN.CO.UK

0131 4733212/ 07831 610721

WESTPORT PROPERTIES

FERGUS@WESTPORTPROPERTY.CO.UK

01382 225517 / 07900 474406