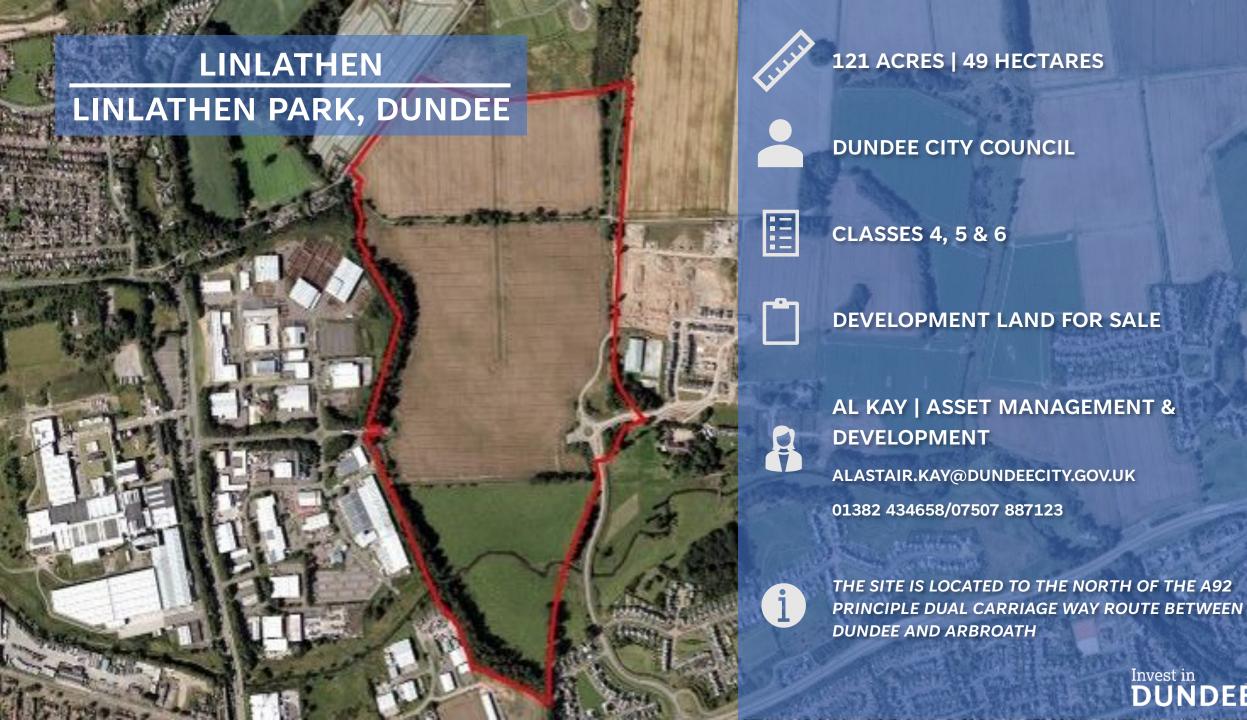

**5.60 ACRES | 2.27 HECTARES** 

**DUNDEE CITY COUNCIL** 

**CLASSES 4, 5 & 6** 

**DEVELOPMENT LAND FOR SALE** 

AL KAY | ASSET MANAGEMENT & DEVELOPMENT

ALASTAIR.KAY@DUNDEECITY.GOV.UK

01382 434658/07507 887123

THE SITE IS LOCATED TO THE NORTH OF THE A92
PRINCIPLE DUAL CARRIAGE WAY ROUTE BETWEEN
DUNDEE AND ARBROATH

M⊕TALtech uk