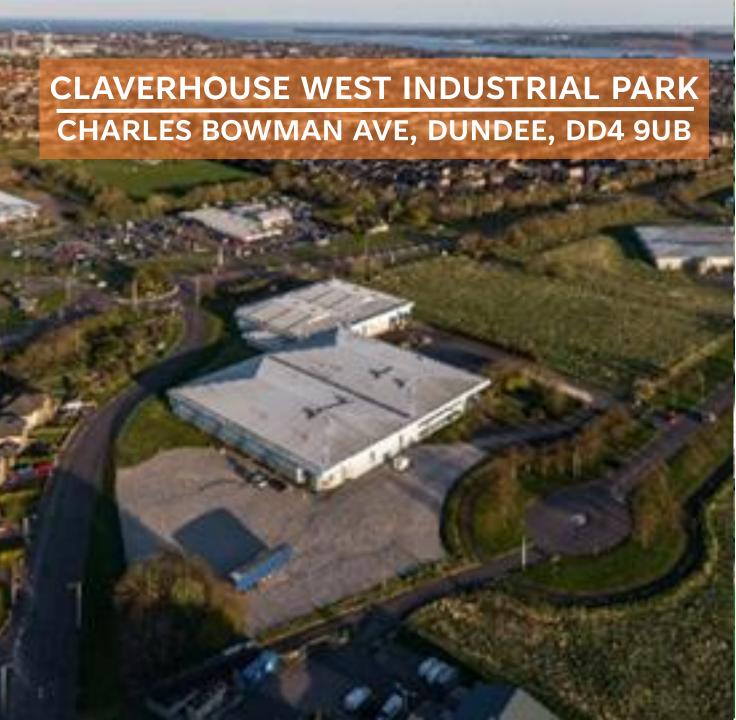

NOWLEDGE ECONOMY













**BUILDING: 64998 SQ FT** 

SITE: 20.9 ACRES | 8.45 HECTARES



**ELITE PARTNERS CAPITAL** 

TO LET

ANDREW DANDIE | GRAHAM SIBBALD

ANDREW.DANDIE@G-S.CO.UK | 01382 200064

PETER FRASER | AVISON YOUNG

PETER.FRASER@AVISONYOUNG.COM | 0131 469 6027



**OCCUPIES A STRATEGIC LOCATION ALMOST EQUIDISTANT BETWEEN EDINBURGH TO THE SOUTH** (60 MILES) AND ABERDEEN TO THE NORTH (65 MILES), BENEFITING FROM EXCELLENT ROAD AND RAIL CONNECTIONS.





**5.60 ACRES | 2.27 HECTARES** 



**DUNDEE CITY COUNCIL** 



**CLASSES 4, 5 & 6** 



**DEVELOPMENT LAND FOR SALE** 



AL KAY | ASSET MANAGEMENT & DEVELOPMENT

ALASTAIR.KAY@DUNDEECITY.GOV.UK

01382 434658/07507 887123



THE SITE IS LOCATED ADJACENT TO THE A90
PRINCIPLE DUAL CARRIAGE WAY ROUTE BETWEEN
DUNDEE AND ABERDEEN







100 ACRES | 40.46 HECTARES



**DUNDEE CITY COUNCIL** 



**CLASSES 4, 5 & 6** 



DEVELOPMENT LAND FOR SALE



AL KAY | ASSET MANAGEMENT & DEVELOPMENT

ALASTAIR.KAY@DUNDEECITY.GOV.UK 01382 434658/07507 887123



THE SITE IS LOCATED ADJACENT TO THE A90
PRINCIPLE DUAL CARRIAGE WAY ROUTE BETWEEN
DUNDEE AND ABERDEEN











211,404 SQ FT



MICHELIN SCOTLAND INNOVATION PARC



**CLASSES 4, 5 & 6** 



AVAILABLE

**RYDEN** 

NEIL.MCALLISTER@RYDEN.CO.UK



0131 4733212/ 07831 610721

WESTPORT PROPERTIES

FERGUS@WESTPORTPROPERTY.CO.UK

01382 225517 / 07900 474406



THIS SITE IS HAS THE CAPABILITY FOR SUB-DIVISION













PRIVATELY OWNED



**CLASSES 4, 5 & 6** 



AVAILABLE



WESTPORT PROPERTIES

ADAM@WESTPORTPROPERTY.CO.UK

🥡 dpd

01382 225517 | 07818787874



THE SITE IS LOCATED