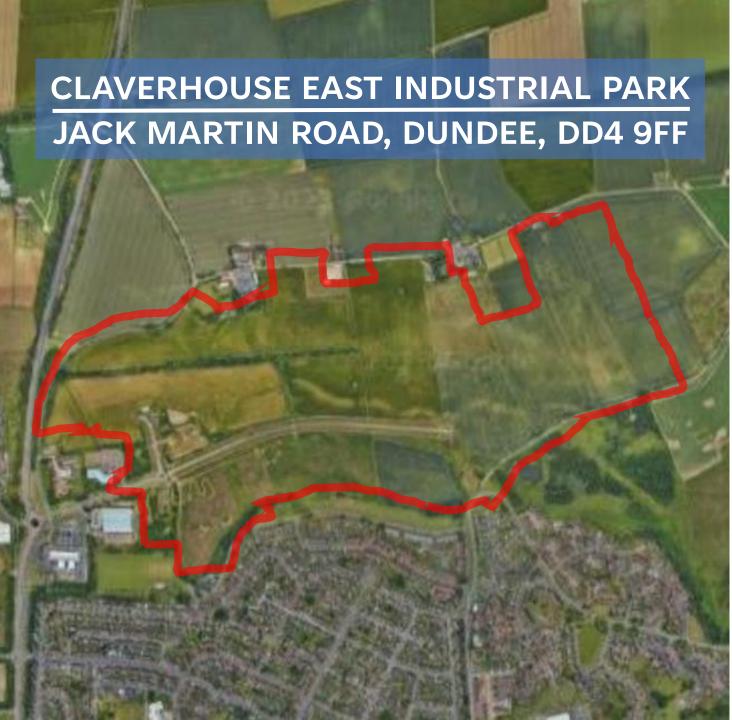

IDISTANT BETWEEN EDINBURGH TO THE SOUTH** (60 MILES) AND ABERDEEN TO THE NORTH (65 MILES), BENEFITING FROM EXCELLENT ROAD AND RAIL CONNECTIONS.





**5.60 ACRES | 2.27 HECTARES** 



**DUNDEE CITY COUNCIL** 



**CLASSES 4, 5 & 6** 



**DEVELOPMENT LAND FOR SALE** 



AL KAY | ASSET MANAGEMENT & DEVELOPMENT

ALASTAIR.KAY@DUNDEECITY.GOV.UK

01382 434658/07507 887123



THE SITE IS LOCATED ADJACENT TO THE A90
PRINCIPLE DUAL CARRIAGE WAY ROUTE BETWEEN
DUNDEE AND ABERDEEN







100 ACRES | 40.46 HECTARES



**DUNDEE CITY COUNCIL** 



**CLASSES 4, 5 & 6** 



DEVELOPMENT LAND FOR SALE



AL KAY | ASSET MANAGEMENT & DEVELOPMENT

ALASTAIR.KAY@DUNDEECITY.GOV.UK 01382 434658/07507 887123



THE SITE IS LOCATED ADJACENT TO THE A90
PRINCIPLE DUAL CARRIAGE WAY ROUTE BETWEEN
DUNDEE AND ABERDEEN











211,404 SQ FT



MICHELIN SCOTLAND INNOVATION PARC



**CLASSES 4, 5 & 6** 



AVAILABLE

**RYDEN** 

NEIL.MCALLISTER@RYDEN.CO.UK



0131 4733212/ 07831 610721

WESTPORT PROPERTIES

FERGUS@WESTPORTPROPERTY.CO.UK

01382 225517 / 07900 474406



THIS SITE IS HAS THE CAPABILITY FOR SUB-DIVISION













PRIVATELY OWNED



**CLASSES 4, 5 & 6** 



AVAILABLE



WESTPORT PROPERTIES

ADAM@WESTPORTPROPERTY.CO.UK

🥡 dpd

01382 225517 | 07818787874



THE SITE IS LOCATED TO THE NORTH OF THE A92
PRINCIPLE DUAL CARRIAGE WAY ROUTE BETWEEN
DUNDEE AND ARBROATH



M⊕TALtech uk



## LABORATORY BUILDING GEMINI CRESCENT, DUNDEE





12,110 SQ FT



**DUNDEE CITY COUNCIL** 



Classes 4, 5 & of the Town and Country Planning (Use Classes) (Scotland) Order 1997



AVAILABLE ON A TENANT FULL REPAIRI