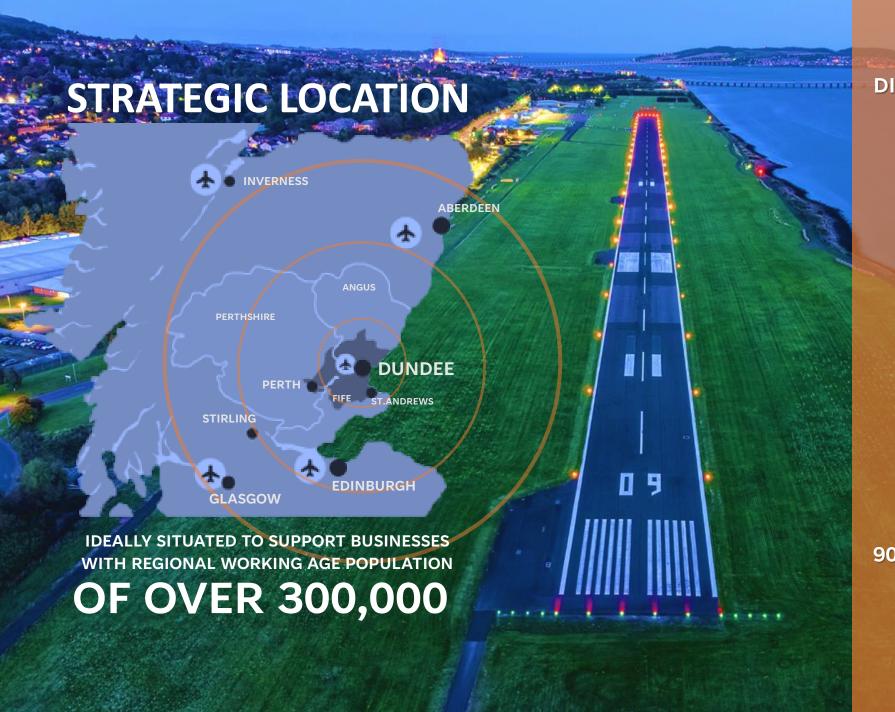

- •A strategic location with excellent communication links and all the facilities expected of a regional economic and employment centre;
- A cost-effective location, with low cost of living and lower property and staff costs which compare favourably with communities in Scotland such as Edinburgh and Glasgow;
- •A strong labour pool, including graduate output from two key Scottish Universities based within the City and an extensive scientific community and skills base with strong industry links;
- •A great quality of life for staff and their families, with excellent housing, education and leisure amenities available in Dundee and the surrounding area.

DIRECT CONNECTIONS TO ALL MAJOR UK CITIES

A THRIVING COMMERCIAL & CRUISE PORT

90% OF POPULATION WITHIN A 90 MINUTE DRIVE