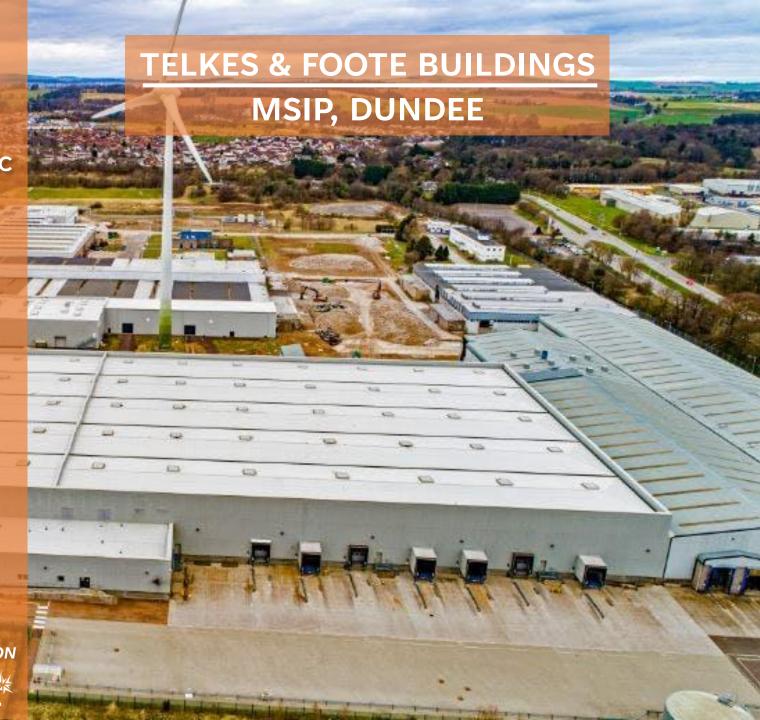

ALASTAIR.KAY@DUNDEECITY.GOV.UK 01382 434658/07507 887123

THE SITE IS LOCATED ADJACENT TO THE A90
PRINCIPLE DUAL CARRIAGE WAY ROUTE BETWEEN
DUNDEE AND ABERDEEN

211,404 SQ FT

MICHELIN SCOTLAND INNOVATION PARC

**CLASSES 4, 5 & 6** 

AVAILABLE

**RYDEN** 

NEIL.MCALLISTER@RYDEN.CO.UK

0131 4733212/ 07831 610721

WESTPORT PROPERTIES

FERGUS@WESTPORTPROPERTY.CO.UK

01382 225517 / 07900 474406