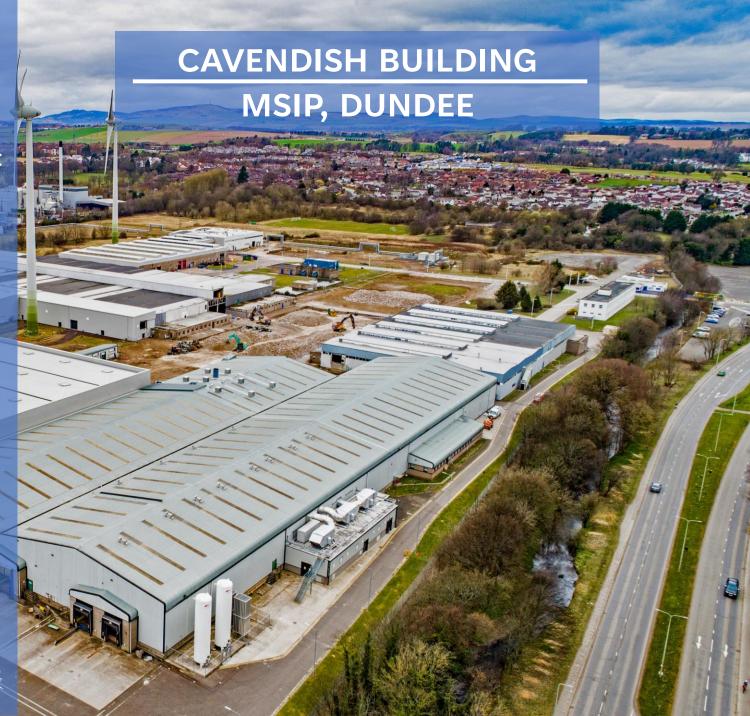

NT

ALASTAIR.KAY@DUNDEECITY.GOV.UK

01382 434658/07507 887123



THE SITE IS LOCATED ADJACENT TO THE A90
PRINCIPLE DUAL CARRIAGE WAY ROUTE BETWEEN
DUNDEE AND ABERDEEN







100 ACRES | 40.46 HECTARES



**DUNDEE CITY COUNCIL** 



**CLASSES 4, 5 & 6** 



DEVELOPMENT LAND FOR SALE



AL KAY | ASSET MANAGEMENT & DEVELOPMENT

ALASTAIR.KAY@DUNDEECITY.GOV.UK 01382 434658/07507 887123



THE SITE IS LOCATED ADJACENT TO THE A90
PRINCIPLE DUAL CARRIAGE WAY ROUTE BETWEEN
DUNDEE AND ABERDEEN











211,404 SQ FT



MICHELIN SCOTLAND INNOVATION PARC



**CLASSES 4, 5 & 6** 



AVAILABLE

**RYDEN** 

NEIL.MCALLISTER@RYDEN.CO.UK



0131 4733212/ 07831 610721

WESTPORT PROPERTIES

FERGUS@WESTPORTPROPERTY.CO.UK

01382 225517 / 07900 474406



THIS SITE IS HAS THE CAPABILITY FOR SUB-DIVISION













PRIVATELY OWNED



**CLASSES 4, 5 & 6** 



AVAILABLE



WESTPORT PROPERTIES

ADAM@WESTPORTPROPERTY.CO.UK

🥡 dpd

01382 225517 | 07818787874



THE SITE IS LOCATED TO THE NORTH OF THE A92
PRINCIPLE DUAL CARRIAGE WAY ROUTE BETWEEN
DUNDEE AND ARBROATH



M⊕TALtech uk



## LABORATORY BUILDING GEMINI CRESCENT, DUNDEE





12,110 SQ FT



**DUNDEE CITY COUNCIL** 



Classes 4, 5 & of the Town and Country Planning (Use Classes) (Scotland) Order 1997



AVAILABLE ON A TENANT FULL REPAIRING AND INSURING BASIS



ANGELA CALDWELL | DUNDEE CITY COUNCIL

ANGELA.CALDWELL@DUNDEECITY.GOV.UK



THE BUILDING IS LOCATED WITHIN DUNDEE TECHNOLOGY PARK









CONTACT US



01382 434697



RORY.YOUNG@DUNDEECITY.GOV.UK



WWW.INVESTINDUNDEE.CO.UK

FOLLOW US



@INVESTDUNDEE



RORY YOUNG