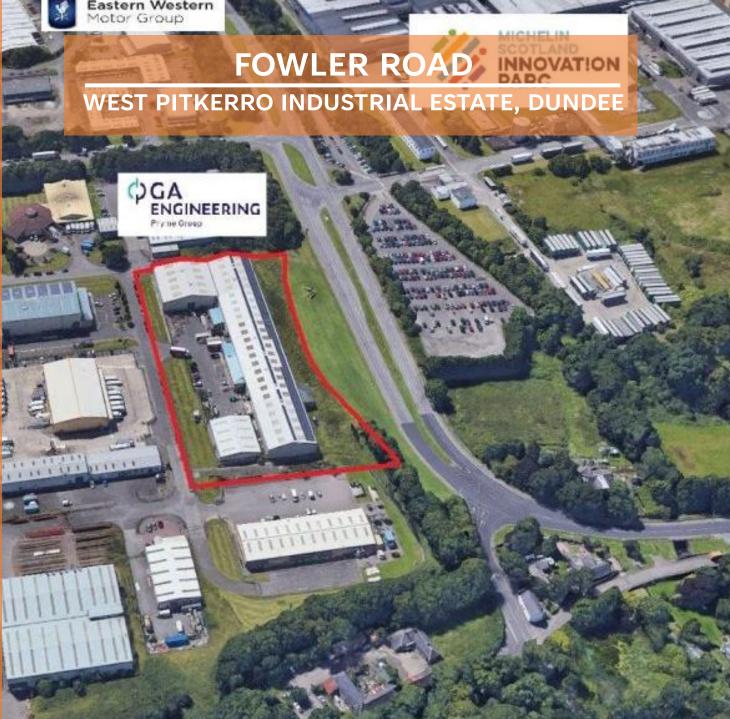

FOR SALE



AL KAY | ASSET MANAGEMENT & DEVELOPMENT

ALASTAIR.KAY@DUNDEECITY.GOV.UK 01382 434658/07507 887123



THE SITE IS LOCATED ADJACENT TO THE A90
PRINCIPLE DUAL CARRIAGE WAY ROUTE BETWEEN
DUNDEE AND ABERDEEN











211,404 SQ FT



MICHELIN SCOTLAND INNOVATION PARC



**CLASSES 4, 5 & 6** 



AVAILABLE

**RYDEN** 

NEIL.MCALLISTER@RYDEN.CO.UK



0131 4733212/ 07831 610721

WESTPORT PROPERTIES

FERGUS@WESTPORTPROPERTY.CO.UK

01382 225517 / 07900 474406



THIS SITE IS HAS THE CAPABILITY FOR SUB-DIVISION













PRIVATELY OWNED



**CLASSES 4, 5 & 6** 



AVAILABLE



WESTPORT PROPERTIES

ADAM@WESTPORTPROPERTY.CO.UK

🥡 dpd

01382 225517 | 07818787874



THE SITE IS LOCATED TO THE NORTH OF THE A92
PRINCIPLE DUAL CARRIAGE WAY ROUTE BETWEEN
DUNDEE AND ARBROATH



M⊕TALtech uk



## LABORATORY BUILDING GEMINI CRESCENT, DUNDEE





12,110 SQ FT



**DUNDEE CITY COUNCIL** 



Classes 4, 5 & of the Town and Country Planning (Use Classes) (Scotland) Order 1997



AVAILABLE ON A TENANT FULL REPAIRING AND INSURING BASIS



ANGELA CALDWELL | DUNDEE CITY COUNCIL

ANGELA.CALDWELL@DUNDEECITY.GOV.UK



THE BUILDING IS LOCATED WITHIN DUNDEE TECHNOLOGY PARK









CONTACT US



01382 434697



RORY.YOUNG@DUNDEECITY.GOV.UK



WWW.INVESTINDUNDEE.CO.UK

FOLLOW US



@INVESTDUNDEE



RORY YOUNG